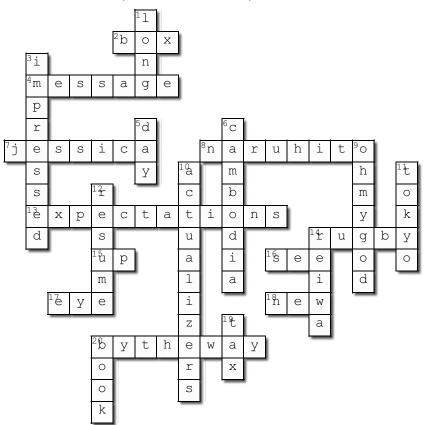

## Across

- 2. To think outside the \_\_\_\_\_. (box)
- 4. msg (message)
- 7. Carol, Elly, \_\_\_\_\_(j 8. Who is the new emperor? (naruhito) (jessica)
- 13. Your performance exceeded . (expectations)
- 14. \_\_\_\_\_ World Cup was held in Japan this year. (rugby)
- 15. keep it \_\_\_! You are doing a good job! (up)

- 16. Long time no \_\_\_\_\_ (see)

   17. See eye to \_\_\_\_\_ (eye)

   18. Happy \_\_\_\_\_ year! (new)

   20. BTW (bytheway)

Created using the Crossword Maker on TheTeachersCorner.net

## Down

- shot to get a contract from the big agent. (long) 1. It's a
- 3. I am with your accomplishments. (impressed)
- . (day) 5. Call it a
- 6. Where does Elly live? (cambodia)
- 9. OMG (ohmygod)
- 10. Kansai
- (actualizers)
- 11. Where is the next summer olympic held at? (tokyo)
- **12.** What is rirekisho in English? (resume)
- 14. What is the new era? (reiwa)
- 19. Consumption \_\_\_\_\_ was raised from 8% to 10%. (tax)
  20. To do things by the \_\_\_\_\_ is to follow the manuals and rules. (book)